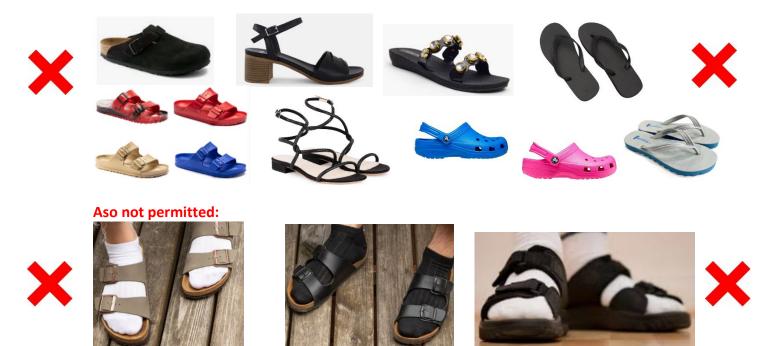

## Some examples of styles of sandals which may be worn:

Some examples that are not permitted to be worn: