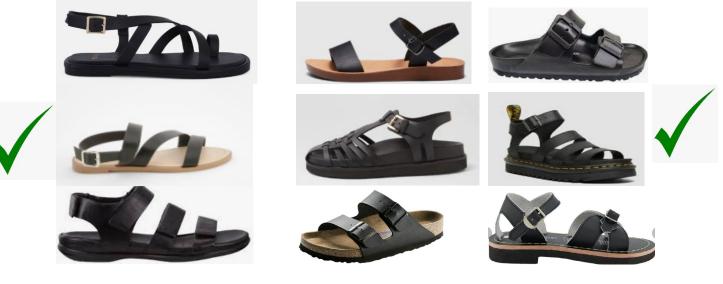

## Some examples of styles of sandals which may be worn:

Some examples that are not permitted to be worn: